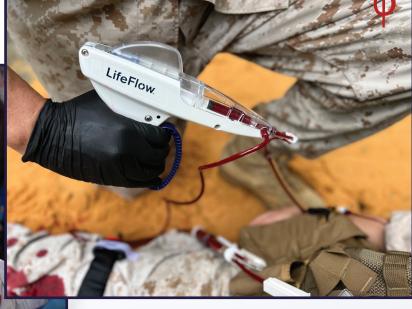

## LifeFlow PLUS Blood & Fluid Infuser

The LifeFlow® PLUS Blood & Fluid Infuser is a compact, handheld infuser used for rapid and controlled blood or fluid infusion. Lightweight and easy-to-use, the LifeFlow Plus is designed to rapidly stabilize a critical patient consistent with TCCC and DCR protocols. LifeFlow PLUS can deliver 1 unit of blood or 500ml of fluid in 2 minutes at the point of injury and during transport without batteries or sensitive electronics.

**LifeFlow Plus Blood & Fluid Infuser** 

P/N: FG5005 (CS/5)

NSN: 6515-01-703-0004

- Improves the ability to deliver effective TCCC & DCR
- Lightweight, compact and portable; travels with patient
- Ideal for use in austere environments and transport
- Infuses blood products up to 10x faster than traditional methods
- An experienced user can set up in approximately 1 minute
- Operates with one hand, freeing second hand for other tasks
- Compatible with select blood & fluid warmers
- Engineered, designed and assembled in the USA