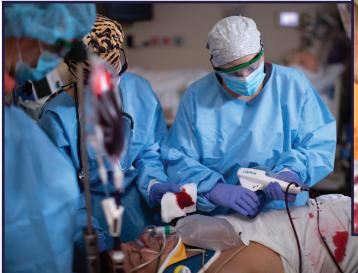

## LifeFlow PLUS Blood & Fluid Infuser

The LifeFlow® PLUS Blood & Fluid Infuser is a compact, handheld infuser used for rapid and controlled blood or fluid infusion. Lightweight and easy-to-use, the LifeFlow Plus is designed to rapidly stabilize a critical patient consistent with TCCC and DCR protocols. LifeFlow PLUS can deliver 1 unit of blood or 500ml of fluid in 2 minutes at the point of injury and during transport without batteries or sensitive electronics.

**LifeFlow Plus Blood & Fluid Infuser** 

P/N: FG5005 (CS/5)

NSN: 6515-01-703-0004

- Improves the ability to deliver effective TCCC & DCR
- Lightweight, compact and portable; travels with patient
- Ideal for use in austere environments and transport
- Infuses blood products up to 10x faster than traditional methods
- An experienced user can set up in approximately 1 minute
- Operates with one hand, freeing second hand for other tasks
- Compatible with select blood & fluid warmers
- Engineered, designed and assembled in the USA