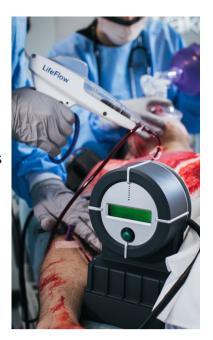

## A New Paradigm for Rapid Transfusion

Used together, LifeFlow PLUS and QinFlow Warrior offer a transformative alternative to traditional rapid infusers for fast, controlled delivery of warmed blood or crystalloids.

Portable, available when and where you need it

Easy to set up and use

Use in ER, OR, ICU, during transport, and at point of injury

## **Product Highlights and Features**

Contains no aluminum in the warming pathway

Capable of delivering 500ml whole blood at 38°C in less than 3 minutes

Straightforward training and set-up

AC and battery power options for use in the hospital or transport