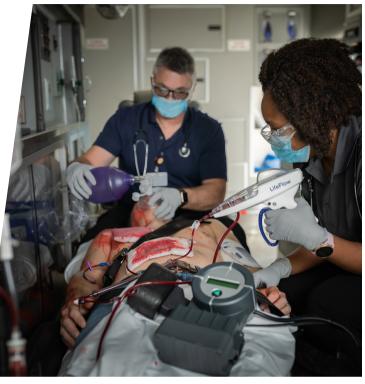

## A New Paradigm for Rapid Transfusion

Used together, LifeFlow PLUS and QinFlow Warrior offer a transformative alternative to traditional rapid infusers for fast, controlled delivery of warmed blood or crystalloids.

Portable, available when and where you need it

Easy to set up and use

Use in ER, OR, ICU, during transport, and at point of injury

## **Product Highlights and Features**

Contains no aluminum in the warming pathway

Capable of delivering 500ml whole blood at 38°C in less than 3 minutes

Straightforward training and set-up

AC and battery power options for use in the hospital or transport