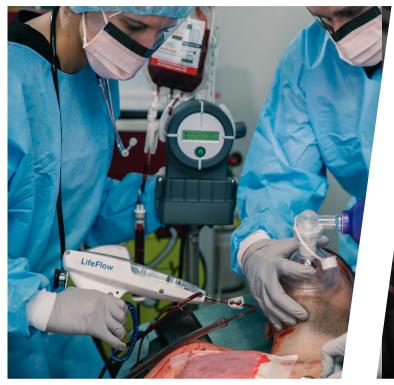

## A New Paradigm for Rapid Transfusion

Used together, LifeFlow PLUS and QinFlow Warrior offer a transformative alternative to traditional rapid infusers for fast, controlled delivery of warmed blood or crystalloids.

Portable, available when and where you need it

Easy to set up and use

Use in ER, OR, ICU, during transport, and at point of injury

## **Product Highlights and Features**

Contains no aluminum in the warming pathway

Capable of delivering 500ml whole blood at 38°C in less than 3 minutes

Straightforward training and set-up

AC and battery power options for use in the hospital or transport